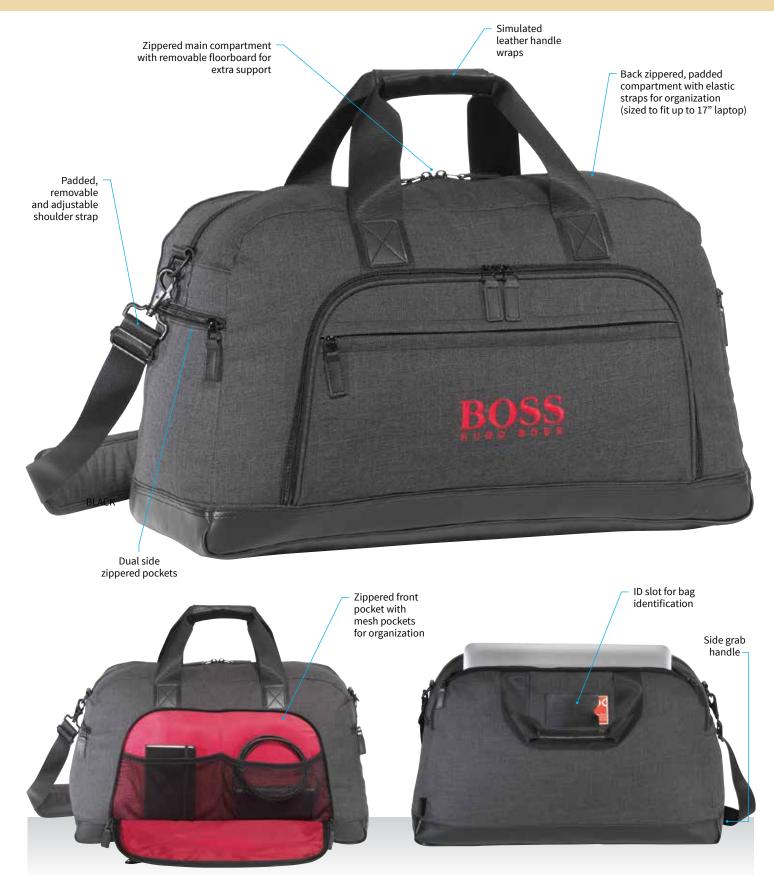

• 600D Heather Polyester/Simulated Leather

• Zippered front pocket with mesh pockets for organization

• Dual side zippered pockets

Zippered main compartment with removable floorboard

for extra support

Back zippered, padded compartment with elastic straps for

organisation (sized to fit up to 17" laptop)

Padded, removable and adjustable shoulder strap

Simulated leather handle wraps

• ID slot for bag identification

**COLOURWAYS:** Charcoal Heather/Black

**PACKAGING:** Each bag packed in an individual poly bag with a silica gel sachet.